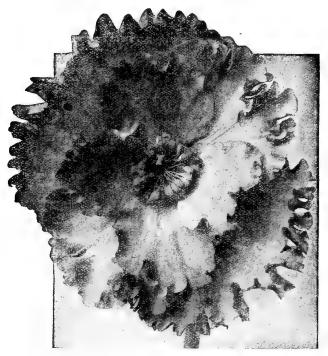

riosa (Climbing Lily)

Superba Rothschildiana. A splendid tropical climbing plant, easy to grow in a warm conservatory. Grows 6 to 10 feet high producing gorgeous lily-like flow-ers which open a bright yellow, changing to a deep scarlet. In bloom throughout the summer and au-tumn months. 35 cts. each; \$3.50 per doz.

#### Hyacinthus candicans (Cape Hyacinth)

This is entirely different from the spring flowering Hyacinth. The plants grow 3 to 5 feet tall and carry showy, large, pendant, bell-shaped flowers of a pure white color. \$1.25 per doz.; \$10.00 per 100.

# **Bulbs and Tubers**

## Dreer's Extra Choice Tuberous-Rooted Begonias

The tubers we send out are from 1¼ to 2 inches in diameter, the best size for all commercial purposes, be this for growing in pots or for outdoor bedding.



Frilled Tuberous-Rooted Begonia

## **Frilled Tuberous-Rooted Begonias**

If you have been growing only the ordinary plainedged Begonias, you will be delighted with this wonderfully improved strain. The flowers are not only of giant size but the petals are beautifully frilled and waved, not unlike the finest frilled or ruffled Petunias.

|    |         |   |   |     |  |   |   |   |   |   |   | rer | aoz. | rer  | 100 | Per .       | ιv | U1 - |
|----|---------|---|---|-----|--|---|---|---|---|---|---|-----|------|------|-----|-------------|----|------|
|    | Orange  |   |   |     |  |   |   |   |   |   |   |     |      |      |     |             |    |      |
|    | Pink .  |   |   |     |  |   |   |   |   |   |   |     |      |      |     |             |    |      |
| 46 | Salmon  |